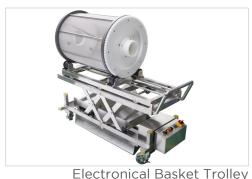

## **Auxiliary Equipment** - Jet Master

- 1. Each process fully automated by PLC Control
- 2. Fully GMP compatible
- 3. Process time & operator ID validation record by printer
- 4. Various size dryer baskets can be cleaned.

JET MASTER was designed for cleaning tumble dryer basket.

The cleaning time is about 10 minutes for each basket.

The process is pre-washing with cold water > Detergent > rinsing with purified water > Drying