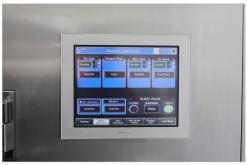

-------------------------------|-------------------------------------------------------|
| <b>Voltage:</b> 220 V, 380 V / 3 Ph | Detergent Pump: 0.03 kW                               |
| Frequency: 50 /60 Hz                | Water Consumption: Max 60 liter/min                   |
| Main Motor: 0.4 kW                  | Fitting Type: Hose nipple (cold, hot, purified water) |
| Water Pump: 3.5kW                   | <b>Dimension:</b> 1,545 x 2,400 x 1,840(H) mm         |
| Ring Blower: 8.6kW                  |                                                       |

JET MASTER was designed for cleaning tumble dryer basket.

The cleaning time is about 10 minutes for each basket.

The process is pre-washing with cold water > Detergent > rinsing with purified water > Drying





CIP Spray Ball



Touch Screen