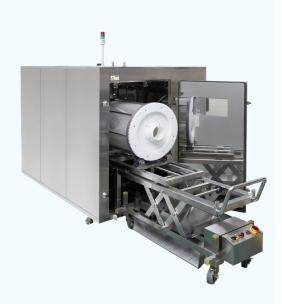

JET MASTER was designed for cleaning tumble dryer basket.

The cleaning time is about 10 minutes for each basket.

The process is pre-washing with cold water > Detergent > rinsing with purified water > Drying

## **Auxiliary Equipment** - Jet Master

- 1. Each process fully automated by PLC Control
- 2. Fully GMP compatible
- 3. Process time & operator ID validation record by printer
- 4. Various size dryer baskets can be cleaned.