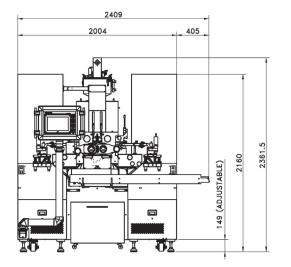

## **SPECIFICATION**

**Dimension:** 2,409(L) x 1,338(W) x 2,362(H) mm

Weight: 2,200 KG

**Electric Power:** AC 220, 380, 440 V / 50, 60Hz / 3 Ph

Power Consumption: 28 kW

Die Roll Speed: 6 rpm

Compressed Air: 5 kg f/cm<sup>2</sup>