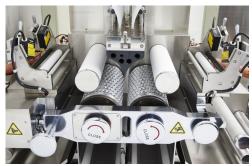

Die Roll Size: Ø150 x 320 mm

**Productivity:** AVG. 110,000 caps/hr at 6 rpm (Ob#20)

AGT

Wide Wedge