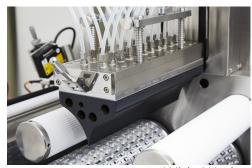

## Servo Softgel Machine

- 1. Animal Softgel for High Output
- 2. Providing an additional Ethernet port and address mapping service to meet customer's SCADA communication system
- 3. Easy to change the filling volume on the touch screen (EFA)
- 4. Auto Gel Thickness control system included (AGT)
- 5. Linear motor type medicine pump drive

Die Roll Size: Ø150 x 320 mm

**Productivity:** AVG. 110,000 caps/hr at 6 rpm (Ob#20)

AGT

Wide Wedge