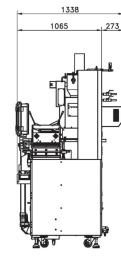

## **SPECIFICATION**

**Dimension:** 2,409(L) x 1,338(W) x 2,362(H) mm

Weight: 2,200 KG

**Electric Power:** AC 220, 380, 440 V / 50, 60Hz / 3 Ph

Power Consumption: 28 kW

Die Roll Speed: 6 rpm

Compressed Air: 5 kg f/cm<sup>2</sup>