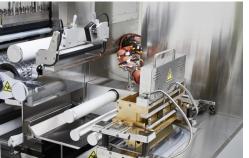

## Servo Softgel Machine

- 1. Animal Softgel for High Output
- 2. Providing an additional Ethernet port and address mapping service to meet customer's SCADA communication system
- 3. Easy to change the filling volume on the touch screen (EFA)
- 4. Auto Gel Thickness control system included (AGT)
- 5. Linear motor type medicine pump drive

Die Roll Size: Ø150 x 320 mm

**Productivity:** AVG. 110,000 caps/hr at 6 rpm (Ob#20)

AGT

Wide Wedge